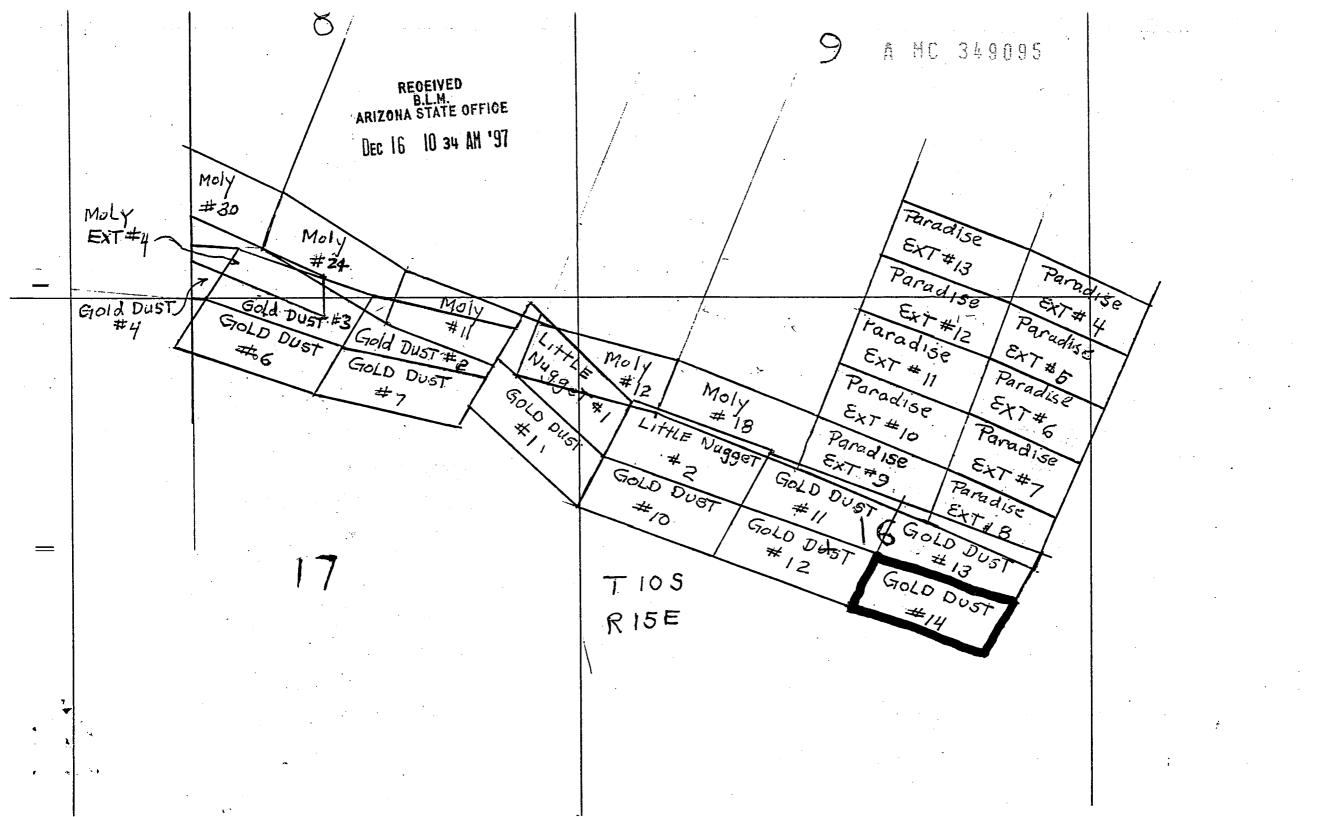

| n del Orio Mining District,<br>ating, the previous claim na<br>$ro_{-}$ Mining District,<br>claim with reference to a n<br>e is posted 20 for<br>ter Monument of<br>ter of Sec 16 bears | rict, <u>Pinal</u><br>ame was <u>Gold Dus</u><br>recorded in Docket <u>Ma</u><br><u>Final</u><br>atural object or permanent r<br><u>et south east fr</u><br><u>t the claim</u> , From                           | County, Arizona.<br>7 + 4/4<br>67, Book <u>677</u> ,<br>County, Arizona.<br>nonument is <u>677</u> ,<br>0m + we<br>m + we<br>0x + 4/50                |

۰

•

v., . .

Signature



|