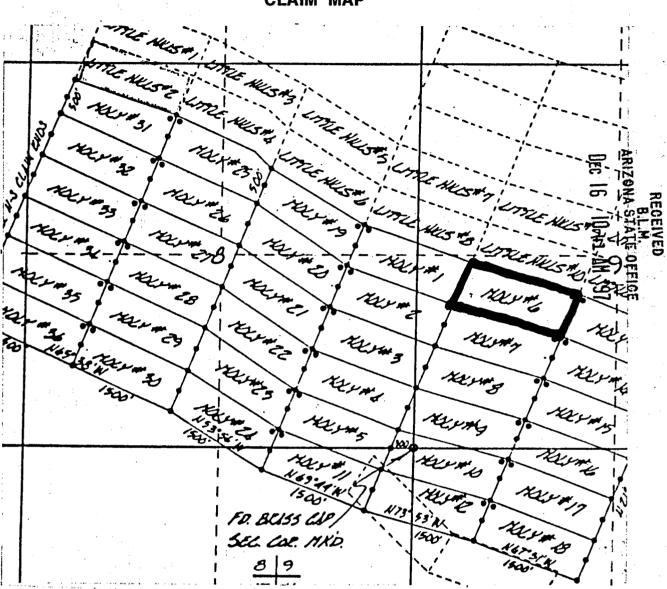

fect</u><br><u>This claim encompa</u> | District,<br>ference to a natura<br><u>Ted 20 feet</u><br><u>inument of</u><br><u>f Sec 9 b</u> | PINAl<br>I object or permanent<br><u>NortHwest</u><br><u>the Claim</u> Fr<br>ears 549°W | monument is<br>rom the<br>ome here<br>approx 2750                                                     |
| 0. The location of the claim with ref<br><u>This notice is pos</u><br><u>SE End Center Mo</u><br><u>to the SW corner of</u><br><u>fect</u><br><u>This claim encompa</u> | District,<br>ference to a natura<br><u>Ted 20 feet</u><br><u>inument of</u><br><u>f Sec 9 b</u> | PINAl<br>I object or permanent<br><u>NortHwest</u><br><u>the Claim</u> Fr<br>ears 549°W | monument is<br><u>rom the</u><br><u>ome here</u><br><del>approx 2750</del><br><del>1/4 of Sec 9</del> |

.



1. The above map depicts the  $Mo/\sqrt{\#6}$  mining claim, which is located in Section (s) 9, Township 10 South, Range 15 East, Gila and Salt River Meridian, Pinal County, Arizona.

2. The type of corner and location monuments used are as follows: 4-foot PVC pipe, 1-1/2 inch in diameter or 2 inch in diameter or 4 x 4 post.

3336

1-2

CLAIM MAP

| STATE OF ARIZONA, County of                                                                     | I hereby certify that the v                                                                                                                           |                                                                                         | ICIAL RECORDS OF<br>AL COUNTY RECORDER                                |
|---------------------------------