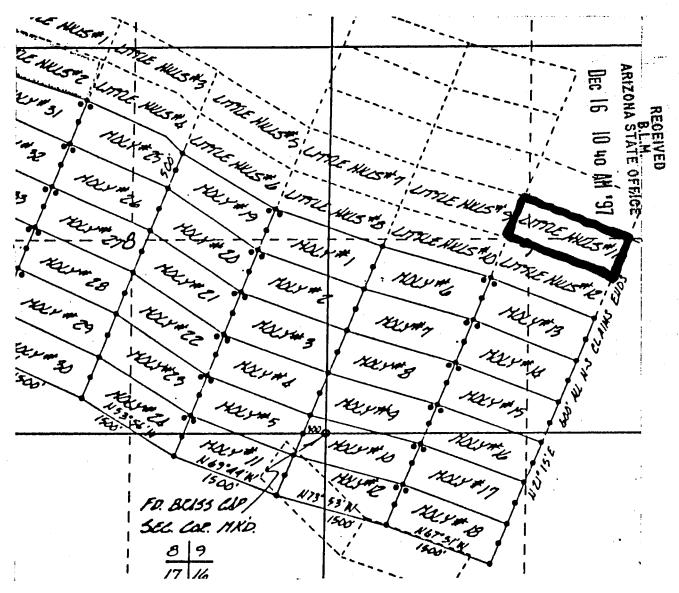

rie was <u>Little</u><br><u>recorded in Docked</u><br><u>Lin'al</u><br>natural object or permit<br><u>Southeasterly</u><br><u>From here</u><br><u>Seet and E</u><br><u>Dertions of th</u> | direction and $_{/4}$<br>to the <u>S, E</u><br>0.5, Rang<br><u>County</u> , Rang<br><u>Hill #11</u><br>th <u>1044</u> , Boo<br><u>County</u> , A<br>anent monument<br><u>y From the</u><br><u>the N/4</u><br><u>ast 60 Fea</u><br><u>Ne SW/4</u> , | <u></u>                                                                                                                                                                    |

| IL. | <u> </u> | <u>K</u> | $\boldsymbol{\lambda}$ | Ľ | Ľ |
|-----|----------|----------|------------------------|---|---|
|     |          | gnat     | -                      |   |   |

8



1. The above map depicts the  $1.1TTLE H_{ill} # 11$  mining claim, which is located in Section (s) 9, Township 10 South, Range 15 East, Gila and Salt River Meridian, Pinal County, Arizona.

. La kii

(°°°)

 $\zeta_{\rm out}(z)$ 

------C (C)-

norman enorman C. L.D

2. The type of corner and location monuments used are as follows: 4-foot PVC pipe, 1-1/2 inch in diameter or 2 inch in diameter or 4 x 4 post.

| In Docket No