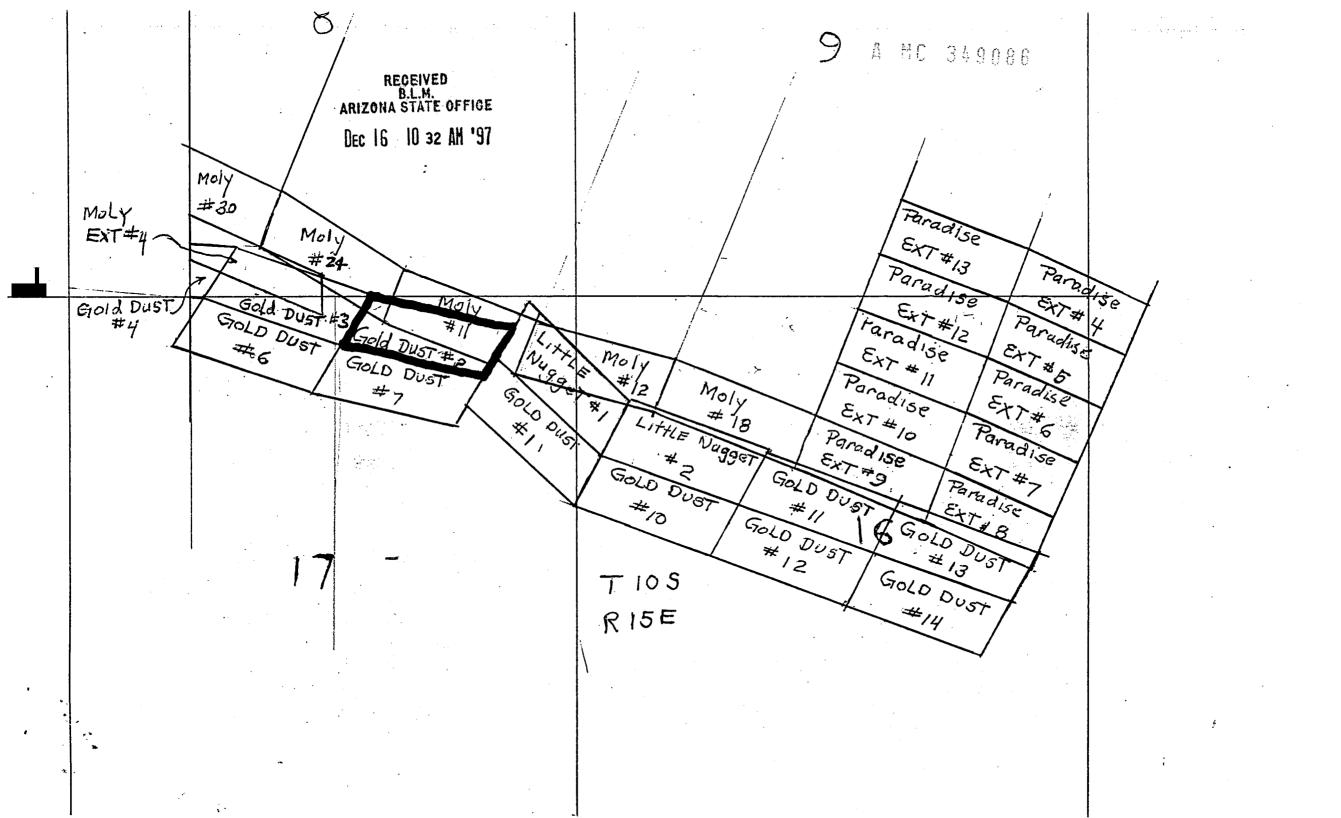

ere                    |
| THE NE CORNE                    | ROLSEC 17 be              | ans N 83°E app                  |                              |
| <u>+eet</u>                     | J                         |                                 | <u> </u>                     |
| V                               |                           |                                 |                              |
| LAIS CIAIM E                    | ncompasses a              | portion of the                  | NE 14 of                     |
| Section 17 T                    | 105 R15E                  |                                 | ·                            |
|                                 |                           | ·                               |                              |



| County of)                          | ss. I hereby certify that the  | PIN                                   | FICIAL RECORDS OF<br>AL COUNTY RECORDER<br>ATHLEEN C. FELIX |
|-------------------------------------|--------------------------------|---------------------------------------|-------------------------------------------------------------|
| In Docket No                        | , Page                         | · · · · · · · · · · · · · · · · · · · |                                                             |
| When recorded mail to:<br>Maree MIC | lee -                          | PAGES: 2<br>FEE NO: 1997              | /97 TIME: 14Ø7<br>5.ØØ<br>-Ø42126                           |
|                                     | B                              | y Dep