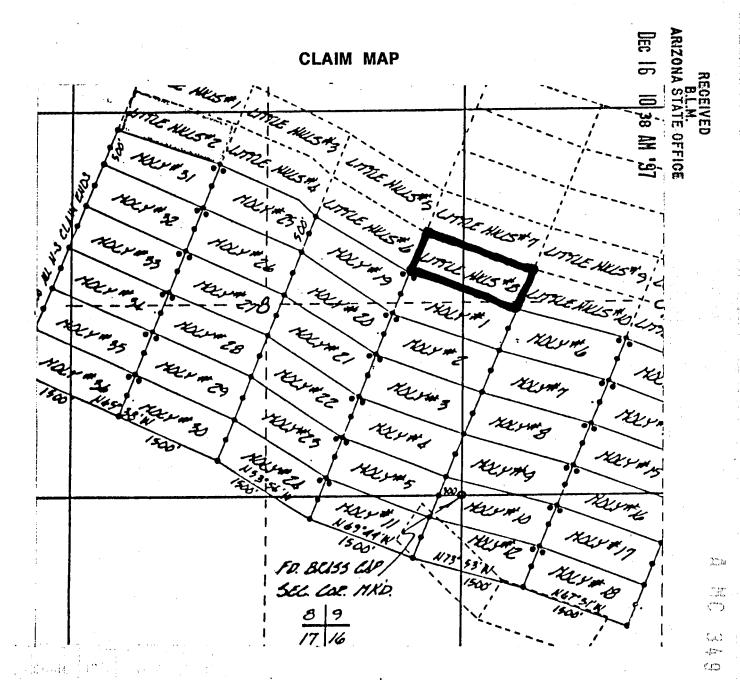

|

0



1. The above map depicts the  $L_1TTLE H_1 \# 8$  mining claim, which is located in Section (s) 889, Township 10 South, Range 15 East, Gila and Salt River Meridian, Pinal County, Arizona.

2. The type of corner and location monuments used are as follows: 4-foot PVC pipe, 1-1/2 inch in diameter or 2 inch in diameter or 4 x 4 post.



| STATE OF ARIZONA,<br>County of}                                                                         | ss, Page                                                                                                                    |                                                              | AL RECORDS OF<br>COUNTY RECORDER<br>ILEEN C. FELIX |
|---------------------------------------------------------------------------------------------------------|------