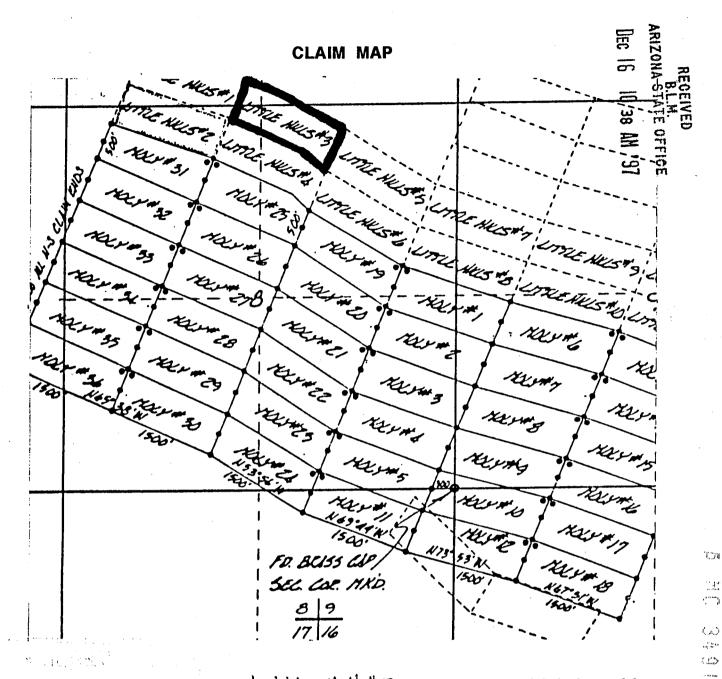

long and 600 feet wide. The distance from the Location monument to each end of the claim is 40 feet in a <u>Mosthwaeaterley</u> direction and <u>1460</u> feet in a Southeasterly direction. 7. The general course of the claim is from the  $\underline{SE}$  to the  $\underline{NM}$ 8. The location of the claim is in Section <u>508</u>, Township <u>105</u>, Range <u>15E</u> G&SRB&M, Caryon Willo Mining District, \_\_\_\_ Pinal\_\_\_ County, Arizona. 9. If amending or relocating, the previous claim name was Little Hill # 3 \_\_\_\_\_ recorded in Docket \_/044, Book \_463 , Canyon Del Oro \_ Mining District, \_\_\_\_\_ \_\_\_\_\_ County, Arizona.  $\sim$ 10. The location of the claim with reference to a natural object or permanent monument is . 40 Voi in posted Am. mentin 390 5E Date Signature



1. The above map depicts the  $L_1++L \in H_1 / \# 3$  mining claim, which is located in Section (s)  $8 \neq 5$ . Township 10 South, Range 15 East, Gila and Salt River Meridian, Pinal County, Arizona.

2. The type of corner and location monuments used are as follows: 4-foot PVC pipe, 1-1/2 inch in diameter or 2 inch in diameter or 4 x 4 post.



0.01

| In Docket No