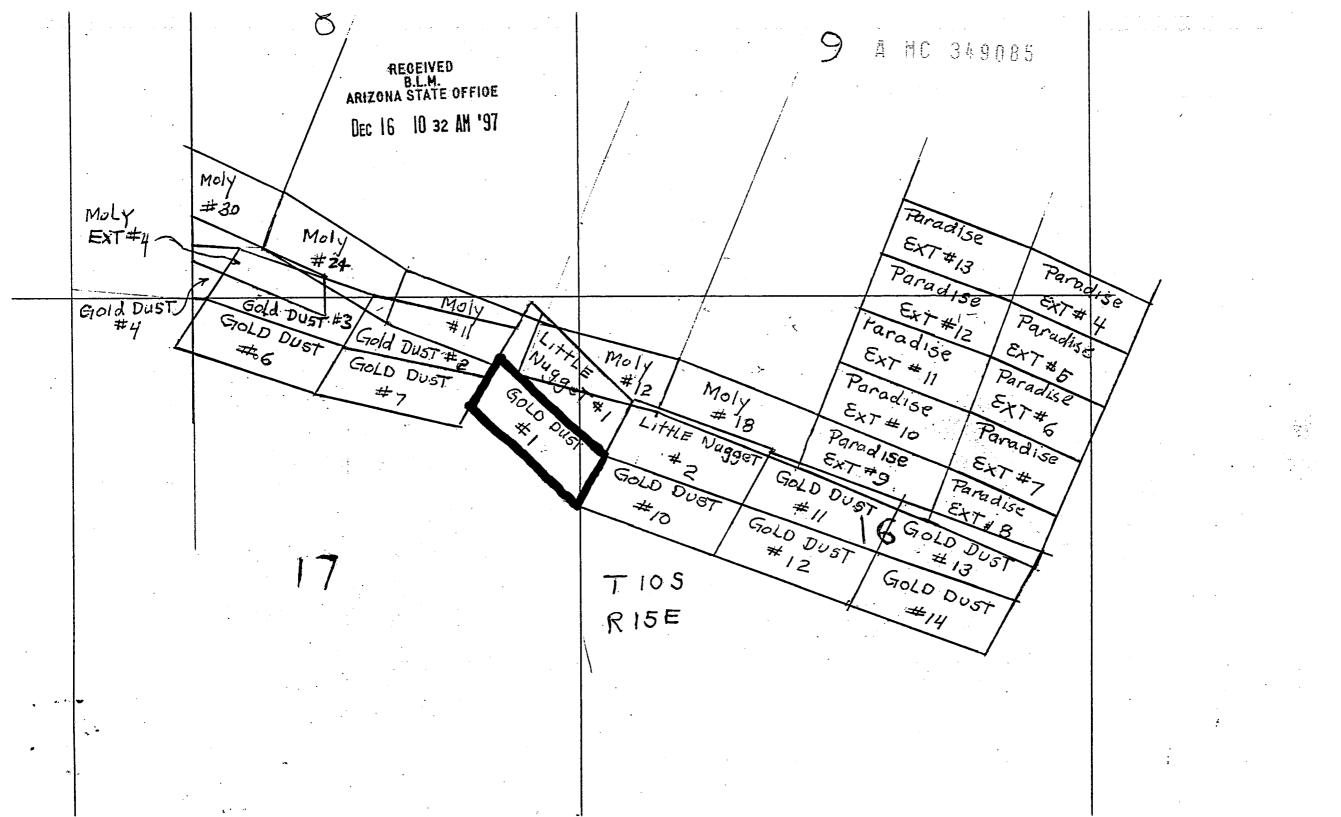

| SE direction and $SE$ direction and $SE$ to the $N$<br>Township $10S$<br>to $PInal$<br>ne was $Gold Dust$<br>recorded in Docket $994$<br>PIna/ Co<br>tural object or permanent monte<br>Sect South east<br>of the claim, From $e = approx 1275ns of the NE 4 of$                  | nd <u>1480</u> feet in<br><u>W</u><br>, Range <u><math>15E</math></u><br>County, Arizona.<br><u>F</u><br>, Book <u>656</u> ,<br>unty, Arizona.<br>unty, Arizona.<br><u>From the</u><br><u>fcot</u> |

Í

Date \_///// < d-Ŀ <u>/777</u>

Vane Melle Signature .



| County    | e OF ARIZONA, of}                                                                                                                                | I hereby certify that the ss.