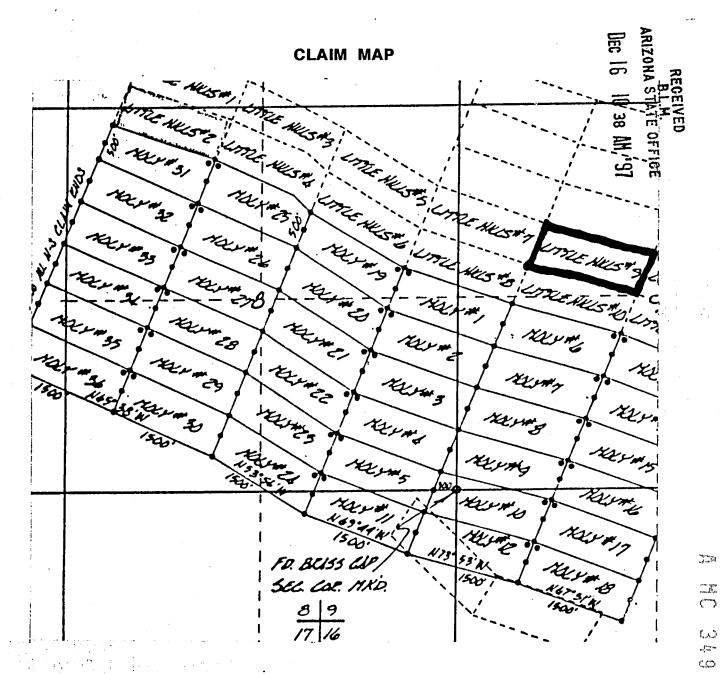

t</u><br><u>Center monument of the C</u><br><u>N Sec. 9, Bears Aprth 232</u><br><u>This Chaim incompasses</u>                                                                               | a <u>South Easterly</u> direction an<br><u>S.E.</u> to the <u>I</u><br>, Township <u>ID 5</u><br>strict, <u>Pinal</u><br>name was <u>Little Hill #</u><br><u>recorded in Docket ID44</u><br><u>final</u> Con<br>natural object or permanent monu<br><u>Aprth Wisterly from the</u><br><u>laim, From here the</u><br><u>o first and East 140</u> | $\frac{1460}{\text{feet in}}$ $\frac{N.W}{N.W}$ , Range <u><math>15E</math></u> , Range <u><math>15E</math></u> , County, Arizona.<br><u>9</u> , Book <u>475</u> ,<br>anty, Arizona.<br>ment is <u></u> <u><math>5.E. End</math></u> , <u>N. 14 Cormer</u><br><u>4eet</u> |

ę



1. The above map depicts the  $L_1 T T E H_1 H = 9$  mining claim, which is located in Section (s) 9, Township 10 South, Range 15 East, Gila and Salt River Meridian, Pinal County, Arizona.

2. The type of corner and location monuments used are as follows: 4-foot PVC pipe, 1-1/2 inch in diameter or 2 inch in diameter or 4 x 4 post.



|        | <b>3</b>                  |                                              |                                                                              |
|--------|---------------------------|----------------------------------------------|------------------------------------------------------------------------------|
| County | E OF ARIZONA,<br>ofket No | <pre>} ss. I hereby certify that, Page</pre> | DATE: 12/Ø8/97 TIME: 14Ø7