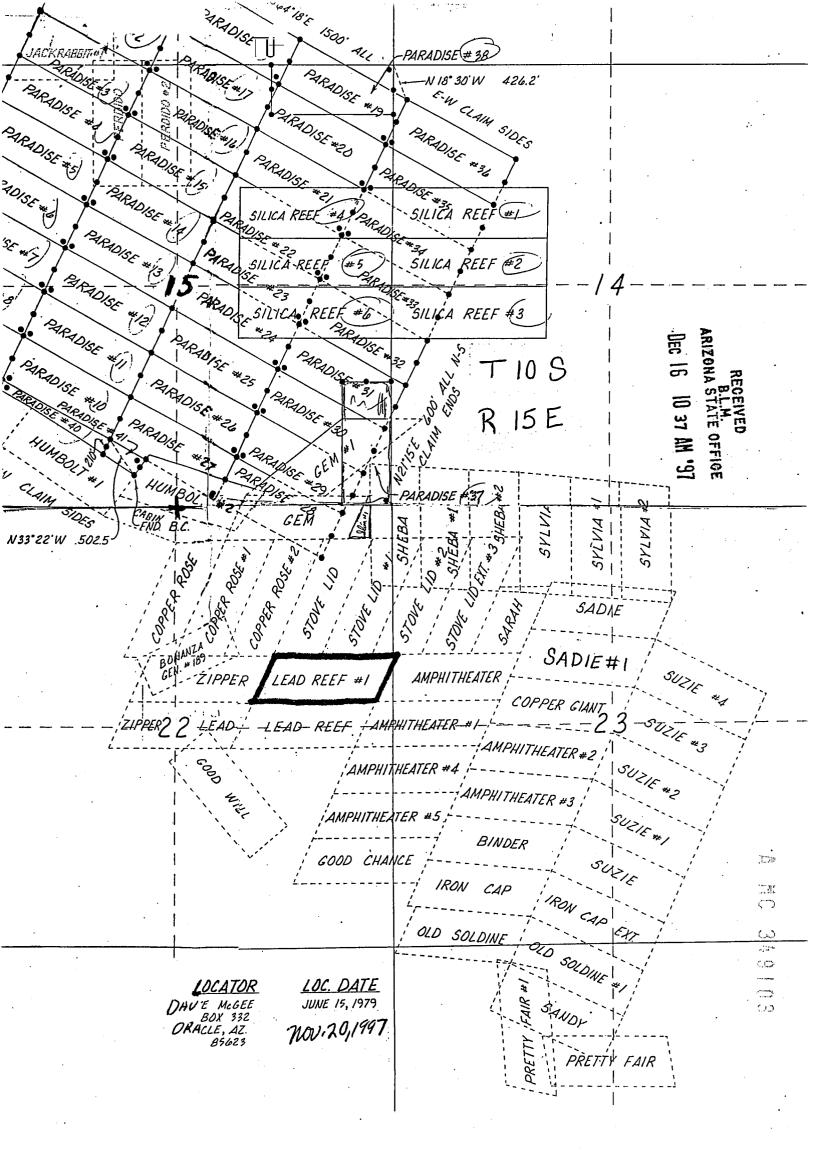

| t is<br>he<br>om here<br>W             |

Signature



After recording return to:

John C. Lacy DeConcini McDonald Yetwin & Lacy, P.C. 2525 East Broadway Blvd., Suite 200 Tucson, Arizona 85716-5300

Little Hill #2 Lode Mining Claim

David McGee P.O. Box 332, Oracle, Arizona 85623 Owner

**OFFICIAL RECORDS OF** PINAL COUNTY RECORDER KATHLEEN C. FELIX TIME: 14Ø7 DATE: 12/Ø8/97 10.00 FEE : PAGES: 2 FEE NO: 1997-Ø421Ø5

NOTICE OF LOCATION (Lode)

**NOTICE IS HEREBY GIVEN** that the above lode mining claim was located on November ///, 1997, by David McGee, the owner thereof, under the provisions of Sections 22 and 23 of Title 30 of the United States Code.

This claim is approximately 750 feet (see map) in length along the vein or deposit of mineral-bearing rock in place and 300 feet in width on each side of the middle of the vein. The claim is si