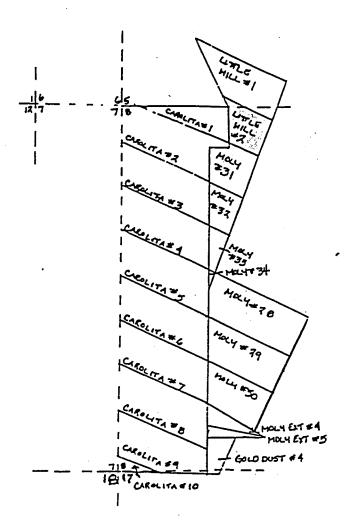

G&SR Mer., in the Canyon del Oro Mining District, Pinal County, Arizona.

The notice of location is posted on the centerline of the claim on a 2" diameter by four-foot capped PVC pipe post from which point the claim measures 10 feet to the easterly end center monument. The general course of this claim is northwest to southeast.

The claim is bounded by other claims and the position of its boundaries in relation to its surrounding claims and the public land survey system is shown on the map attached hereto and made a part hereof. The boundary of the claim is monumented by six 2" diameter by four-foot capped PVC pipe posts, one at each corner of the claim and one at the center of each end line.

DATED and posted on the ground this /// day of November, 1997.

WITNESS: )an E. Juw



**6** '



ARIZONA

OFFICE

1.11

in gan. Tagan  $\bigcirc$ 

6.0

4,72% ು 

1 Mary

lec

5

5 3

H

ഫ്പ്

The boundaries of the claim are described as follows: Beginning at the Section corner common to Sections 5, 6, 7, and 8 of Township 10 South, Range 15 East, G&SRM,

Thence, North 89 degrees 42 minutes 59 seconds East, 1620.82 feet to the point of beginning,

Thence, North 26 degrees 40 minutes 50 seconds West, approximately 175 feet to a point,

Thence, approximately South 64 degrees East, 750 feet to a point,

Thence, approximately South 20 degrees West, 600 feet to a point, Thence, approximately North 67 degrees West, 450 feet to a point,

Thence, North 0 degrees 18 minutes 24 seconds West, approximately 550 feet to the point of beginning.





| STATE OF ARIZONA,