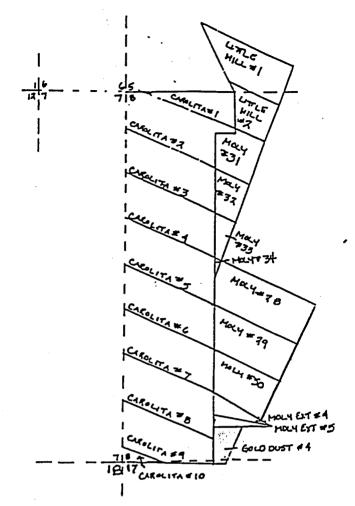

the Canyon del Oro Mining District, Pinal County, Arizona.

The notice of location is posted on the centerline of the claim on a 2" diameter by four-foot capped PVC pipe post from which point the claim measures 10 feet to the easterly end center monument. The general course of this claim is northwest to southeast.

The claim is bounded by other claims and the position of its boundaries in relation to its surrounding claims and the public land survey system is shown on the map attached hereto and made a part hereof. The boundary of the claim is monumented by six 2" diameter by four-foot capped PVC pipe posts, one at each corner of the claim and one at the center of each end line.

WITNESS: an Eduar 9711121023 1012 9

Contraction and the second state and states

**i**cGee

í, -

NC 340088



ARIZONA E 5 RECE 0 TATE ω OFFICE N മ്

The boundaries of the claim are described as follows: Beginning at the Section corner common to Sections 7, 8, 17, and 18 of Township 10 South, Range 15 Thence, North 0 degrees 11 minutes 4 seconds West, 475 feet,

Thence, South 89 degrees 36 minutes 25 seconds East, 1322.28 feet to the point of beginning,

Thence, South 89 degrees 36 minutes 25 seconds East, approximately 425 feet to a point,

East, G&SRM,

Thence, approximately South 25 degrees West, 583 feet to a point, Thence, approximately North 89 degrees West, 275 feet to a point, Thence, North 0 degrees 14 minutes 24 seconds West, 508 feet to the point of beginning.





3.30  $\langle \cdot \cdot \cdot \rangle$  $\langle . . \rangle$ ..... CC $\mathbb{C}^{\mathbb{C}}$ 00

| STATE OF ARIZONA