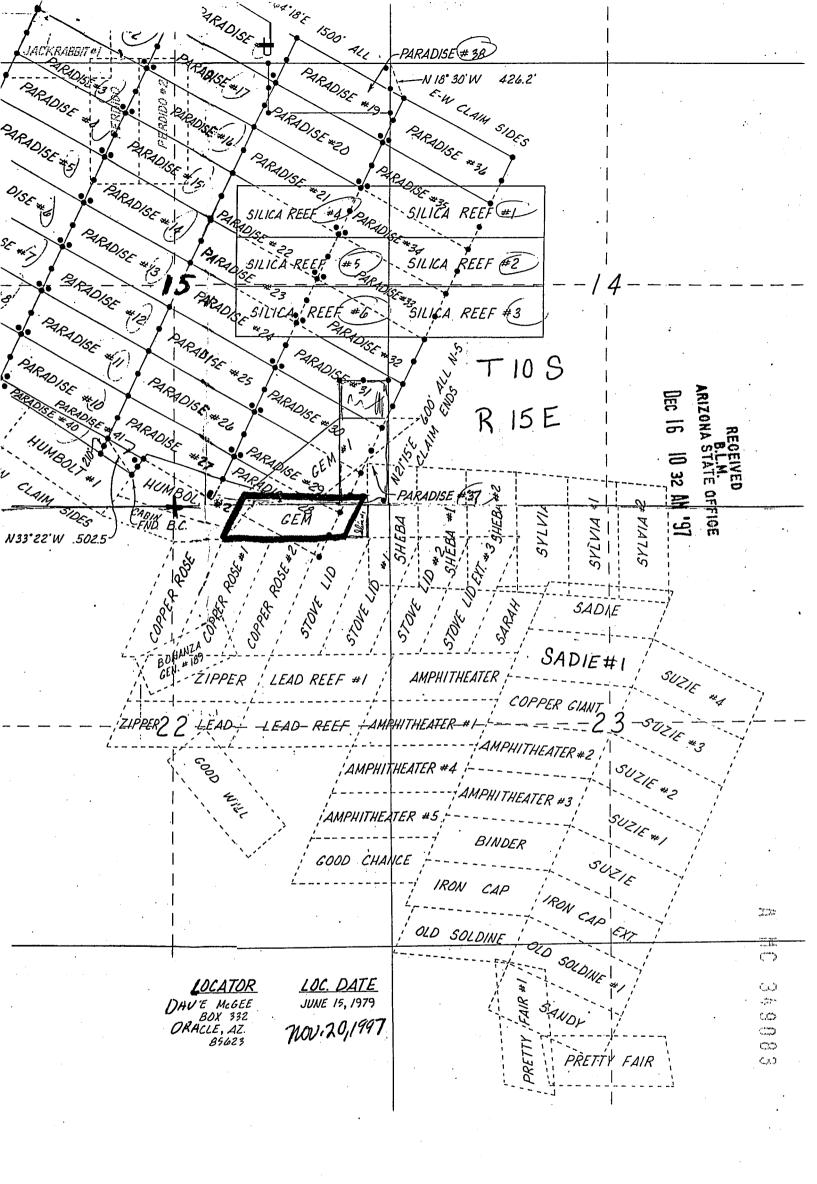

ument</u> of<br><u>14 CORNER of</u><br>OX 7.50 feet<br><u>Encompasses</u>    | <u>Pinal</u><br>natural object or permanent m<br><u>20 feet East of</u><br><u>1 the claim, Fr</u><br><u>Sec 15 bears</u><br><u>Portions of the</u> | County, Arizona.<br>conument is<br>the west<br>west<br>Sw 1/4 |
| 0. The location of the<br><u>This note</u><br><u>End</u> <u>Cente</u><br><u>the South</u><br><u>for appr</u><br><u>this claim</u>  | OROMining District,<br>claim with reference to a r<br>lec 1s posted<br>R monument of<br>14 CORNER of<br>0X 7.50 feet<br>encompasses<br>and the Nt=14 of<br>1 | <u>Pinal</u><br>natural object or permanent m<br><u>20 feet East of</u><br><u>1 the claim, Fr</u><br><u>Sec 15 bears</u><br><u>Portions of the</u> | County, Arizona.<br>conument is<br>the west<br>west<br>Sw 1/4 |



|                                              |