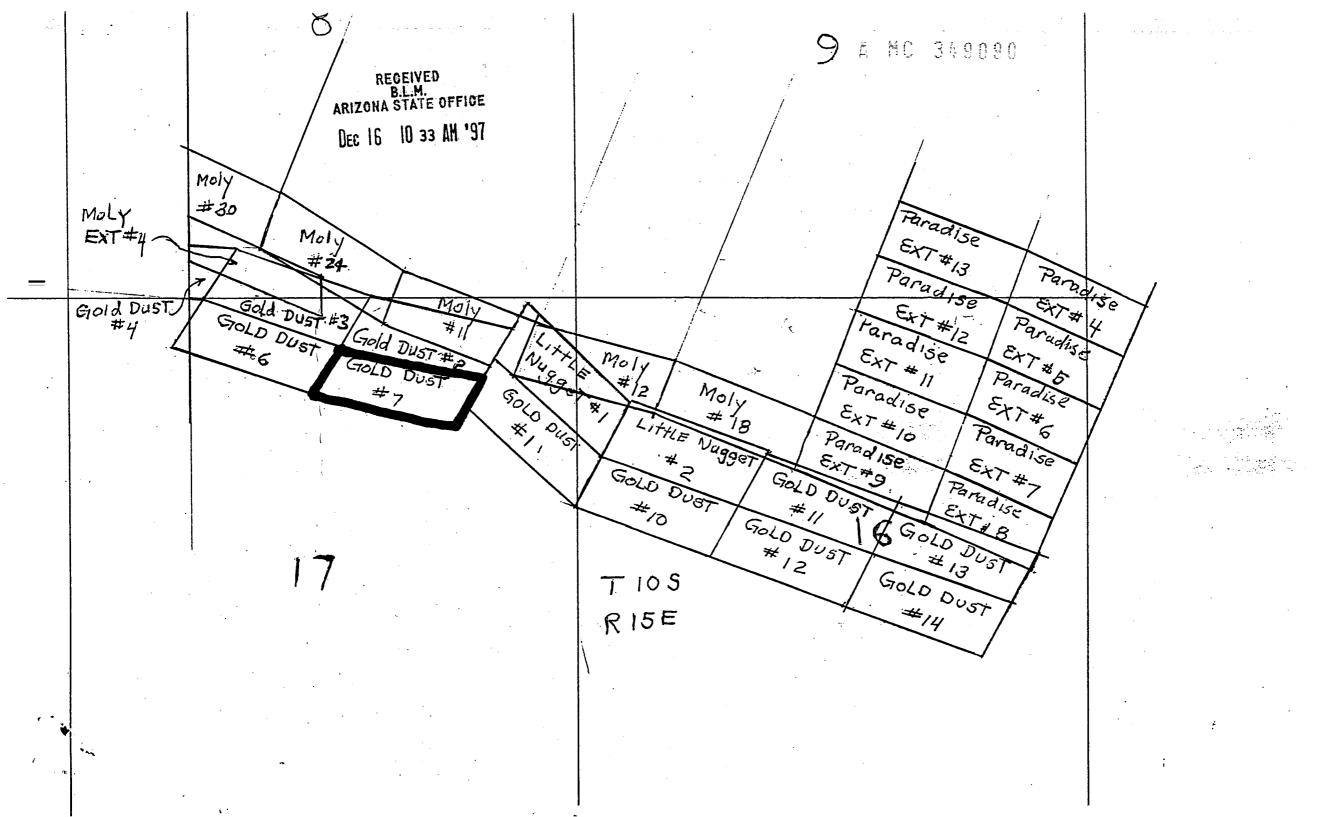

| on and <u>1480</u> feet in<br><u>NW</u><br>, Range <u>15E</u><br>County, Arizona.<br>#7<br>K, Book <u>668</u> ,<br>County, Arizona.<br>nonument is<br><u>om</u> the<br><u>m</u> here the<br><u>m</u> here the<br><u>K</u> 2700 feet<br>$E^{1}4$ of |

Signature



| County of]<br>In Docket No                                                                                                                                                                                                                                                             | ss Page