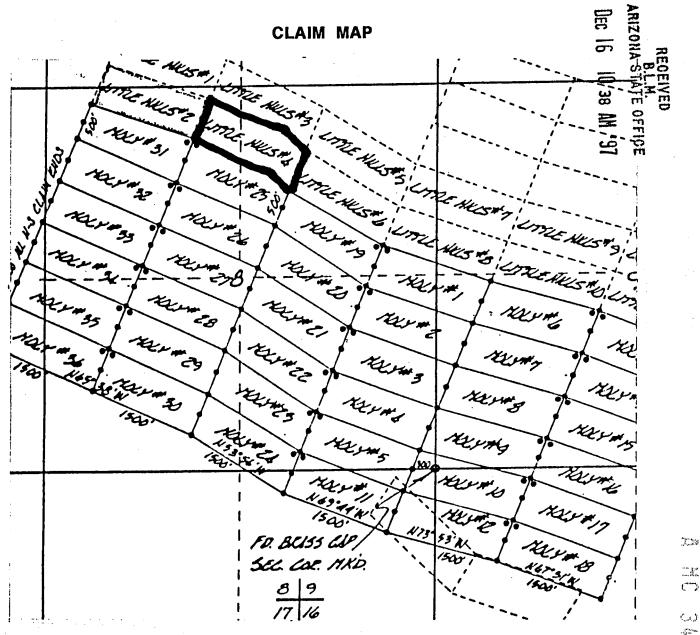

| $\frac{3}{997}$ $\frac{997}{2}$ $\frac{9}{2} \text{ feet wide. The distance from the Location monument}}$ in a <u>Northwesterly</u> direction and <u>1.466</u> feet in $\frac{1.466}{1.466} \text{ feet in}$ $\frac{1.466}{1.46$                                                                                                                      |

•

.



1. The above map depicts the  $L_1 + L = H_1 + H_2$  mining claim, which is located in Township 10 South, Range 15 East, Gila and Salt Section (s) 8 River Meridian, Pinal County, Arizona.

2. The type of corner and location monuments used are as follows: 4-foot PVC pipe, 1-1/2 inch in diameter or 2 inch in diameter or 4 x 4 post.



IR. (<sup>----</sup>) 6.0 ...gam C.C.D -----

 $^{\circ}$ 

| -                     | of)                                                                                                                                                                                                                                          | ss. I hereby certify that the