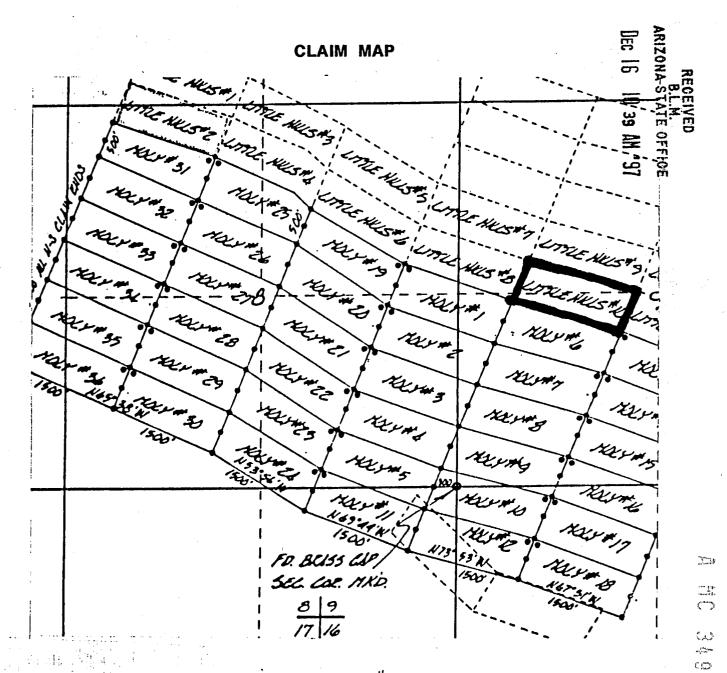

| <u>S.E.</u> to the<br><u>S.E.</u> to the<br>Township <u>105</u><br>ct, <u>Pinal</u><br>ne was <u>Aittle Hiel</u><br><u>recorded in Docket 104</u><br><u>Pinal</u><br>utural object or permanent n<br><u>orthulsterly from</u><br><u>sm, from here to</u><br><u>feet and East 3</u><br><u>portions of the</u> | on and <u>1460</u> feet in<br><u>N.W.</u><br><u>Range 15E</u><br><u>County, Arizona.</u><br><u>#10</u><br><u>4</u> , Book <u>477</u> ,<br><u>County, Arizona.</u><br><u>he S.E. End</u><br><u>he N. 14 Corner</u><br><u>Sopuet</u> |

· ·· · · · · · ·

...



1. The above map depicts the <u>LITTLE HILL #10</u> mining claim, which is located in Section (s) 9, Township 10 South, Range 15 East, Gila and Salt River Meridian, Pinal County, Arizona.

2. The type of corner and location monuments used are as follows: 4-foot PVC pipe, 1-1/2 inch in diameter or 2 inch in diameter or 4 x 4 post.



 $\sim$ 

.

| · · · · · ·                                                                                                   |                                                                                                                          |
|---------------------------------------------------------------------------------------------------------------|----------------------------------------------------------------------------------------------------