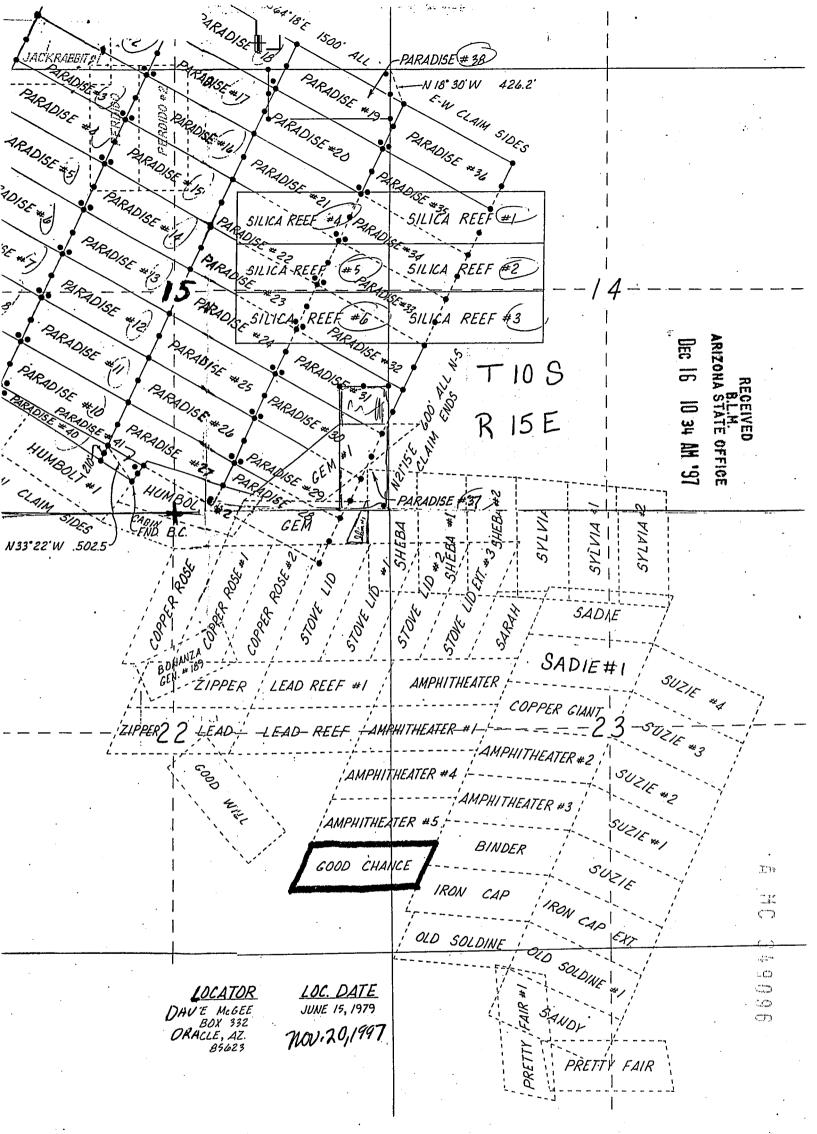

c 2                     | Z TIOS RIST                     |                             |
|                                       |                                    |                                 |                             |
|                                       |                                    |                                 |                             |
| Date <u>2011, 20, "</u>               | 1997                               | Dave Mes                        | 400                         |
| -                                     |                                    |                                 | ur                          |

| 110 |      | $\sim \prime$ |  |
|-----|------|---------------|--|
| -   |      | 0             |  |
| - 5 | Igna | ture          |  |



| STATE OF ARIZONA, } County of} In Docket No