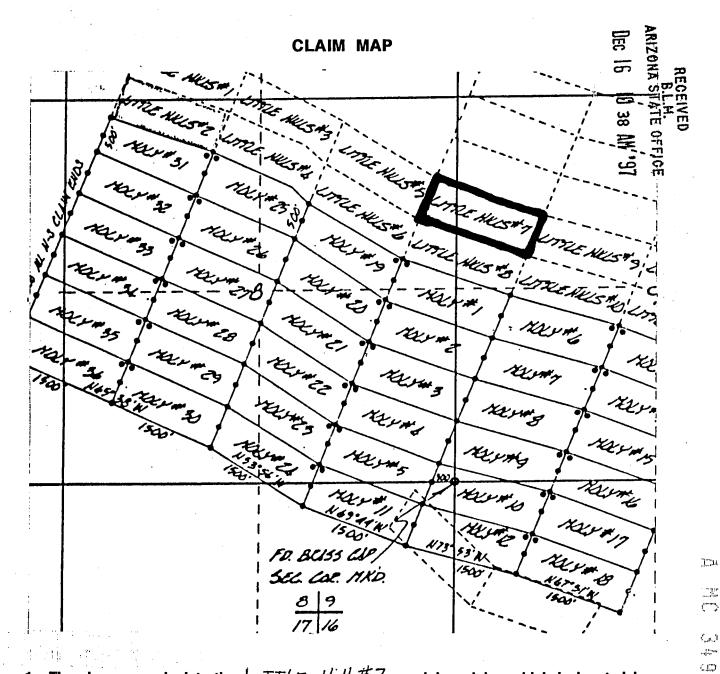

ng District</u> , <u></u><br><u>Mining District</u> , <u></u><br>laim with reference to a name<br><u>Postul</u> 40 flot <u>3</u><br><u>ment of the Claim</u><br><u>ro Morth 1340</u><br><u>incompasses proposes</u> | eet wide. The distance from<br>porth Westerly direction<br>N.W. to the _<br>Township to the _<br>Township 1D 5<br>ct, final<br>ne was <u>Little Hill</u><br>recorded in Docket <u>104</u><br><u>Limal</u><br>tural object or permanent m<br>outh Easterly from<br>im, from here, to<br>fuet and East 2<br>or tions of the A | n and $\underline{144e0}$ feet in<br><u>5.E.</u><br><u>, Range 15 E.</u><br><u>County, Arizona.</u><br><u>#7</u><br><u>, Book 471</u> ,<br>County, Arizona.<br>onument is <u></u><br><u>the. N.W. End</u><br><u>h. N.F. Cormer</u> ,<br><u>85 Juet.</u> |

.

Signature

.



Ŧ

1. The above map depicts the <u>LITTLE Hill #7</u> mining claim, which is located in Section (s) <u> $8 \neq 9$ </u>, Township 10 South, Range 15 East, Gila and Salt River Meridian, Pinal County, Arizona.

2. The type of corner and location monuments used are as follows: 4-foot PVC pipe, 1-1/2 inch in diameter or 2 inch in diameter or 4 x 4 post.



r-r-adatat

دت ۲0

| County ofJ