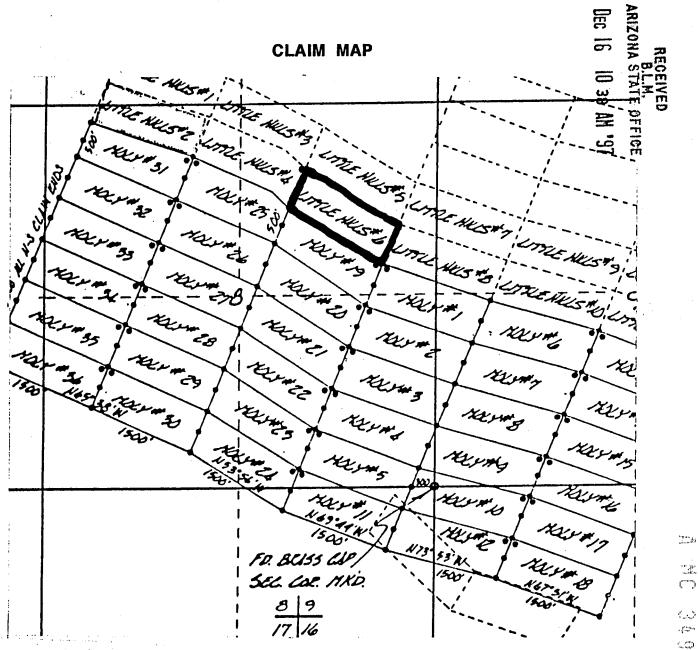

| 1930 fiet And East 580 feet.                                     |
| This Claim, encompaso                                               | es a portion of the N.E. 1/4 of                                  |
| SIC. 8 TINS RISE.                                                   |                                                                  |
|                                                                     |                                                                  |
| s1                                                                  |                                                                  |
|                                                                     |                                                                  |

-

Signature



1. The above map depicts the  $1/1772 = H_{111} = 6$  mining claim, which is located in \_Township 10 South, Range 15 East, Gila and Salt Section (s) \_ 8 River Meridian, Pinal County, Arizona.

2. The type of corner and location monuments used are as follows: 4-foot PVC pipe, 1-1/2 inch in diameter or 2 inch in diameter or  $4 \times 4$  post.



n - gu  $\bigcirc$ (....) ..... C.....) 

00

| · · ·            |                      |                                     |            |                      | Ĵ                         |
|------------------|----------------------|-------------------------------------|------------|----------------------|---------------------------|
| County<br>In Doc | of)                  | ss. I hereby certify that<br>, Page |            | PINAL<br>KAT