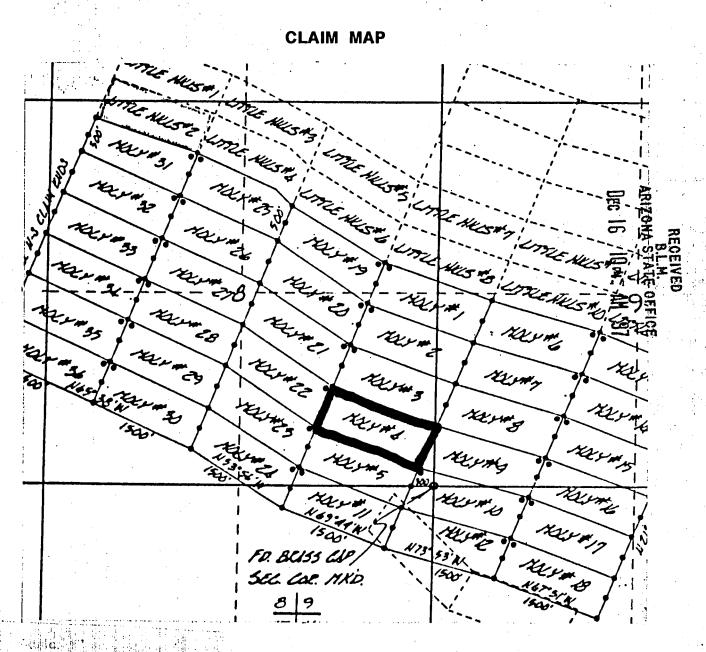

tion of the Canyon cled (Canyon cled (</li></ol>             | of the claim is from the<br>claim is in Section $_{B&9}$<br>ion delore Mining Dist<br>ocating, the previous claim n<br>$_{2ne}$ Mining District,<br>claim with reference to a n<br>te is posted zo<br>$_{enter Monument}$<br>$_{RNEr of Sec 8 b}$<br>$_{encompta sses po}$<br>$_{ally of Sec 9 T1}$ | , Township <u>105</u><br>arict, <u>Pinal</u><br>arict, <u>Pinal</u><br>are was <u>Moly #4</u><br><u>recorded in Docket 99.</u><br><u>Pinal</u><br>natural object or permanent n<br><u>feet South east f</u><br><u>of the Claim</u> F<br><u>cars 5.55°E app</u><br><u>or tions of the SE</u> | , Range $15E$<br>County, Arizona.<br>3, Book $517$ ,<br>County, Arizona.<br>nonument is<br>-rom there<br>rom here<br>rox 1800 feet                |

· .

.



The above map depicts the <u>Moly #4</u> mining claim, which is located in Section (s) <u>899</u>. Township 10 South, Range 15 East, Gila and Salt River Meridian, Pinal County, Arizona.
 The type of corner and location monuments used are as follows: 4-foot PVC pipe,

1-1/2 inch in diameter or 2 inch in diameter or 4 x 4 post.

TOM

| TATE OF ARIZONA,           | I hereby certify that the v |                                                                            |
|----------------------------|-----------------------------|----------------------------------------------------------------------------|
| County of                  | is,                         | OFFICIAL RECORDS OF<br>PINAL COUNTY RECORDER                               |
| n Docket No                | , Page