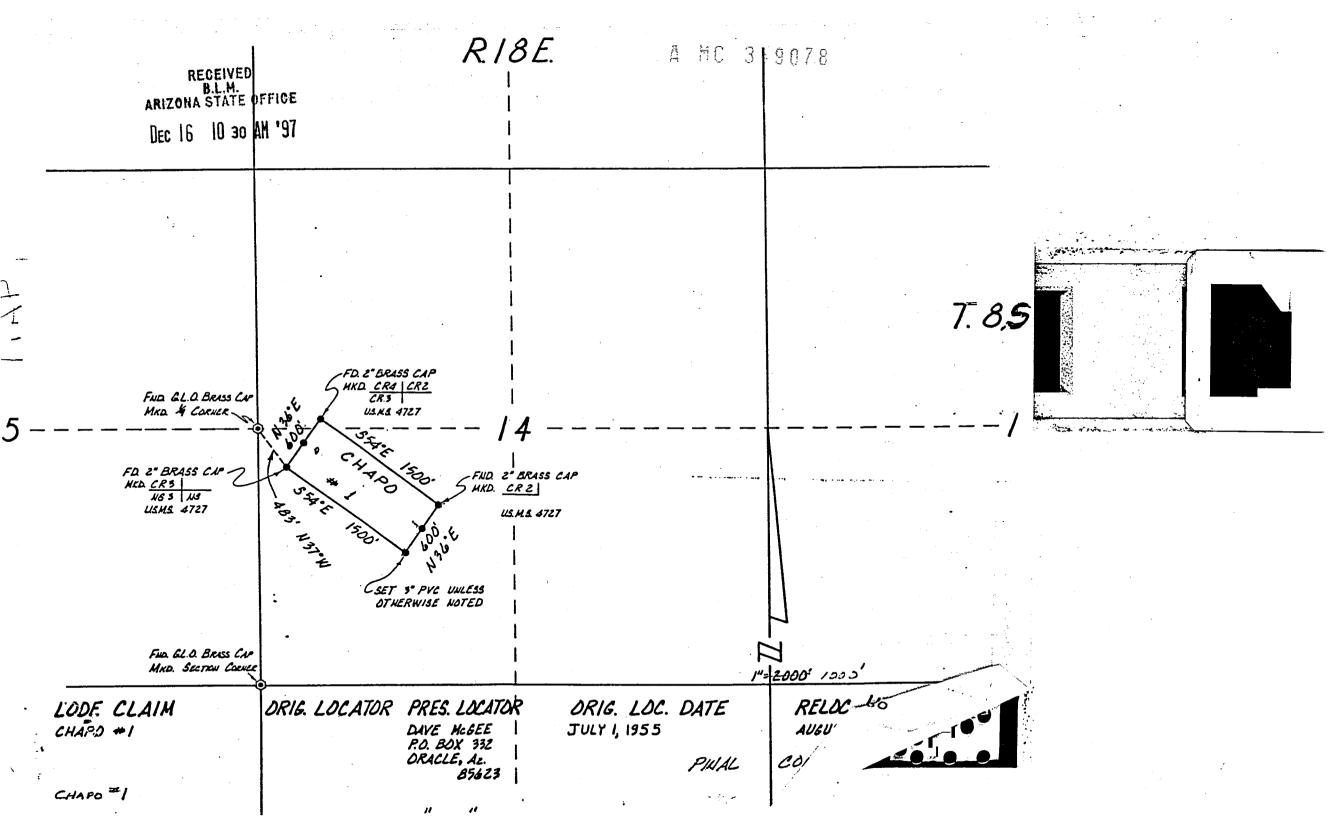

|
| n                                   |                             | atural object or permanent an              |                                        |
|                                     |                             | ted 20 feet for<br>tes monument            |                                        |
| marth 144 fo                        | it and We                   | 4 corner of Sec.<br>ut 456 feet            |                                        |
| and the NW                          | aim. encomp<br>4 af sec. 14 | tes R. 18E                                 | of the SW &                            |
| Date Dec. 9, 199<br>Marin D. Schill | 7                           | Dave Mcz<br>Signature                      | le                                     |

۰ ،

. "



| unty of 5 **<br>Docket No                                                                                       | Page OFFICIAL RECORDS OF<br>PINAL COUNTY RECORDER                                                 |
|-----------------------------------------------------------------------------------------------------------------|---------------------------------------------------------------------------------------------------|
| Docket No                                                                                                       | Page                                                                                              |
|                                                                                                                 | KATHLEEN C. FELIX