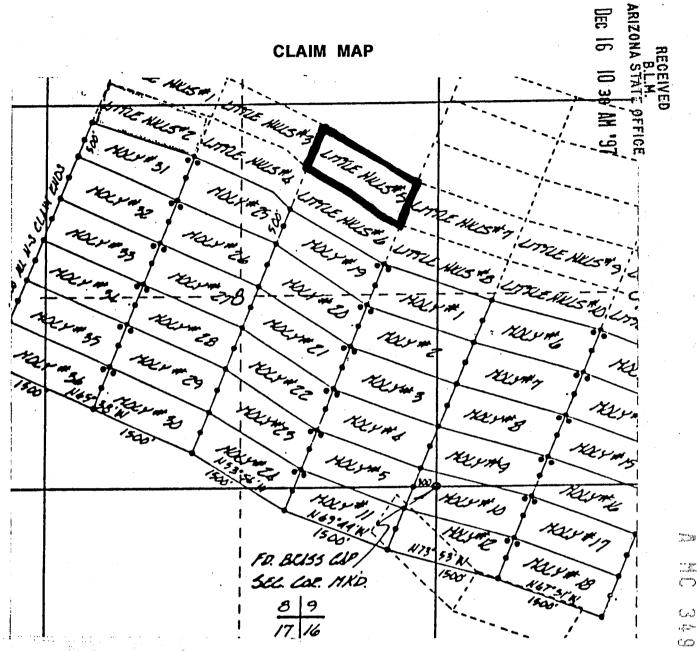

| <u>S.E.</u> to the <u>N.W.</u><br>Township <u>105</u> , Range <u>15</u><br>ict, <u>Pinal</u> County, <u>A</u><br>me was <u>Little Hill #5</u><br><u>recorded in Docket 1044</u> , Book <u>4</u><br><u>linal</u> County, Arizon<br>atural object or permanent monument is <u>chinal</u><br><u>orthulesterly from the S.E.</u><br><u>Claim, from here the N</u><br><u>lorth 1,340 jut and West</u> | <u>5 E.</u><br>Arizona.<br><u>67</u> ,<br>na.                  |

:

.

*[*....



1. The above map depicts the  $L_1TTL = H_1LL = 5$  mining claim, which is located in \_Township 10 South, Range 15 East, Gila and Salt Section (s) 8 River Meridian, Pinal County, Arizona.

2. The type of corner and location monuments used are as follows: 4-foot PVC pipe, 1-1/2 inch in diameter or 2 inch in diameter or 4 x 4 post.



 $\sim$ (.)cc> 

| County of}                                                                                                                                | I hereby certify that the<br>ss, Page                                                                                                                             | OFFIC