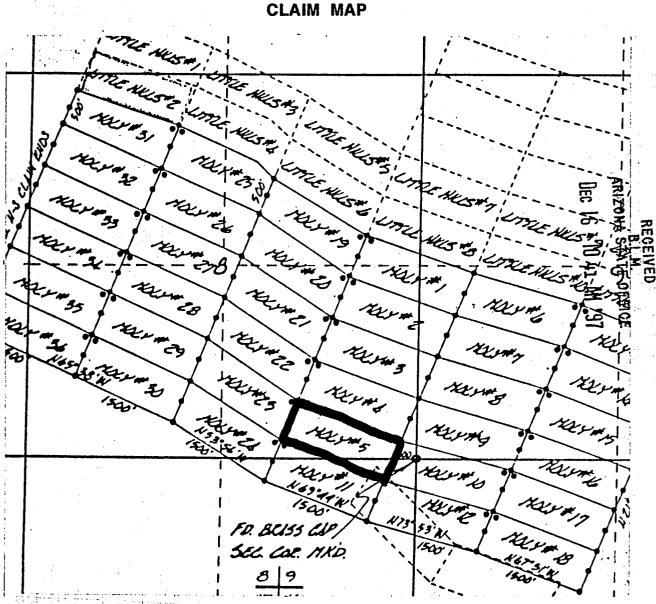

|
|                                        |                                        |                                        |                                       |
|                                        |                                        | $\sim$                                 | · ·                                   |
| Date 10.24                             | 997                                    | Dave Me                                | 11                                    |
|                                        |                                        | Khur Me                                | Har                                   |

|      | _L'. L | /~   |
|------|--------|------|
|      |        | 0    |
| - e: |        | -    |
| - 3  |        | ahun |



1. The above map depicts the <u>Moly #5</u> mining claim, which is located in Section (s) <u>8417</u> Township 10 South, Range 15 East, Gila and Salt River Meridian, Pinal County, Arizona.

2. The type of corner and location monuments used are as follows: 4-foot PVC pipe, 1-1/2 inch in diameter or 2 inch in diameter or 4 x 4 post.

A MC 349121

| STATE OF ARIZONA, }      | I hereby certify that the w   | OFFICIAL RECORDS OF                               |
|--------------------------|-------------------------------|---------------------------------------------------|
| County of In Docket No.  | , Page                        | PINAL COUNTY RECORDER                             |
|                          | , • •gt                       | KATHLEEN C. FELIX                                 |