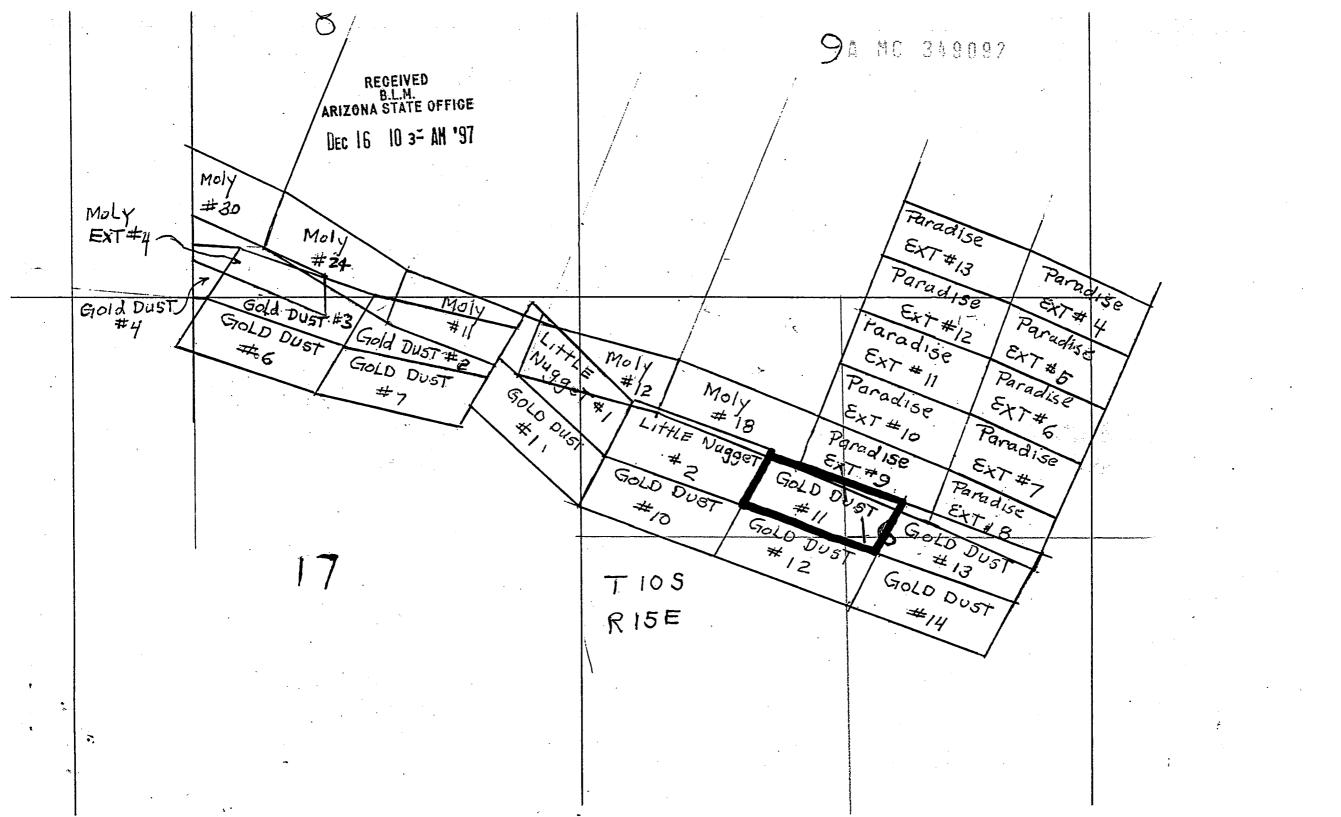

ion <u>/(e</u><br><u>n de/Oro</u> Mining I<br>cating, the previous claim<br><u>Oro</u> Mining District,<br>claim with reference to<br><u>c 1s posted 2c</u><br><u>center Monume</u><br><u>RNER of Sec 1</u><br><u>t</u><br><u>c encompasses</u><br><u>TIOS RISE</u> | e_feet wide. The distance from the Location monume<br>in a <u>South east</u> direction and <u>1480</u> feet<br><u>SE</u> to the <u>NW</u><br><u>6</u> , Township <u>105</u> , Range <u>15E</u><br>District, <u>Pinal</u> County, Arizona<br>m name was <u>Gold Dust #//</u><br><u>recorded in Docket <u>1167</u>, Book <u>67/</u><br/><u>Pinal</u> County, Arizona.<br/>a natural object or permanent monument is <u></u><br/><u>steet Koatch west trom the</u><br/><u>ent of the Claimi, From here</u><br/><u>16 bears N 54° W approx</u></u> |

some A



| STATE OF ARIZONA, County of}