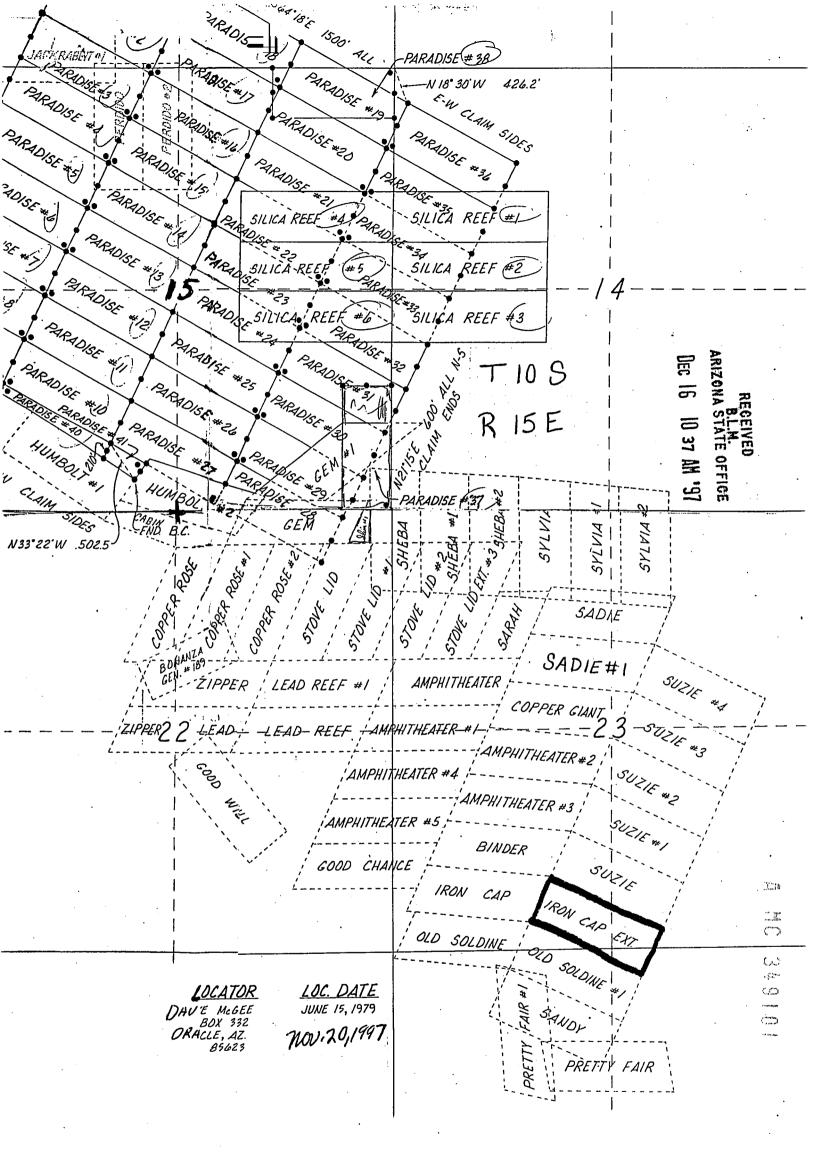

eet South east from the</i><br/><i>Ment from here the Sl4 Corne</i><br/>43° 30' W approx 6400 feet<br/>sses pertions of the SEVY</u> | •          |
| <ul> <li>7. The general course of the claim is from</li> <li>8. The location of the claim is in Section</li></ul>                                          | the <u>SE</u> to the <u>NW</u><br><u>231</u> ? Township <u>10S</u> , Range <u>15E</u><br>ng District, <u>PINA</u> County, Arizona<br>claim name was <u>Iron Cap Extension</u><br><u>recorded in Docket <u>1044</u>, Book <u>537</u>,<br/>rict, <u>PINA</u> County, Arizona.<br/>e to a natural object or permanent monument is <u></u><br/><i>Ed 20 feet South east from the</i><br/><i>Ment from here the Sl4 Corne</i><br/>43° 30' W approx 6400 feet<br/>sses pertions of the SEVY</u> | •          |

Ì



| TTE OF ARIZONA,                                                                                                                                                                                                                                                                                                                                         | · •••.