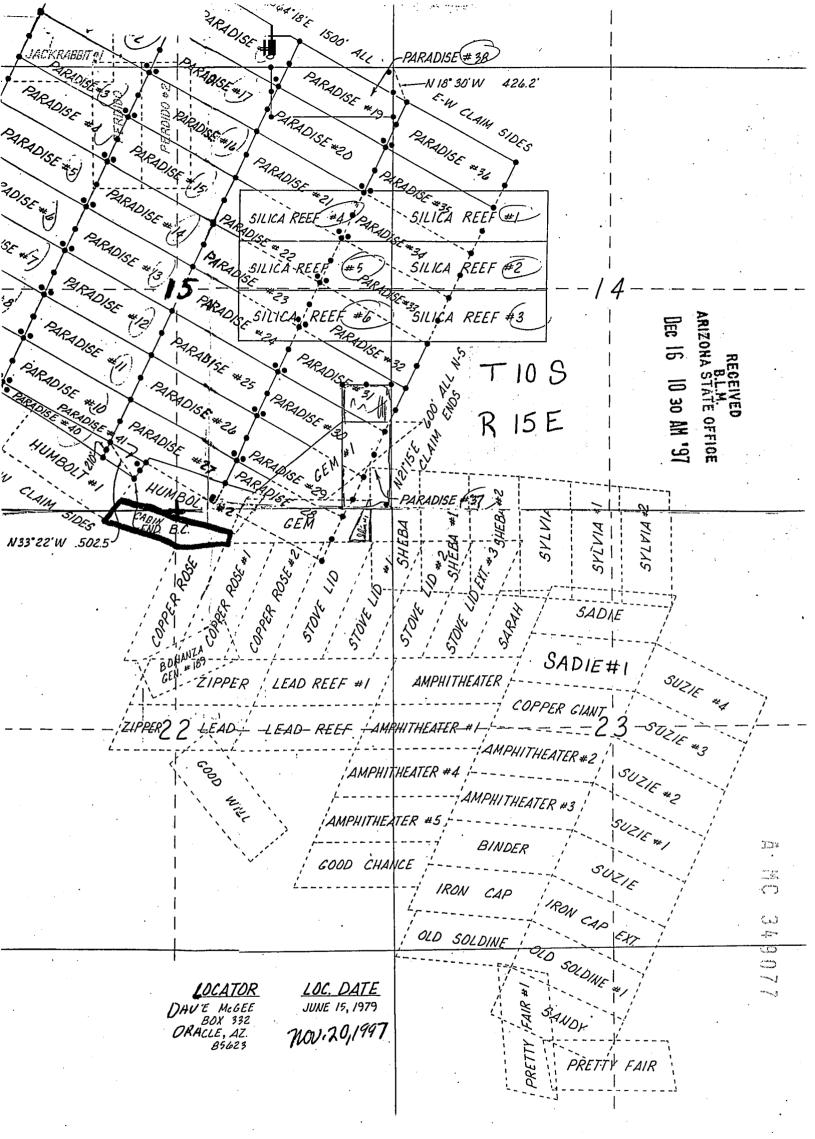

|



OFFICIAL RECORDS OF PINAL COUNTY RECORDER I hereby certify that the w STATE OF ARIZONA, **ц** І County of \_ KATHLEEN C. FELIX , Page . In Docket No. . Witr TIME: 1116 DATE: 12/11/97 When recorded mail to: 10.00 FEE : PAGES: FEE NO: 1997-Ø42628 Dy Deputy Recorder NOTICE OF MINING CLAIM LOCATION Relocation Amendment 1. 🔲 Location [ ] Tunn Isite Millsite X Lode 2. D Placer The name and address of the Localur is aul Helmick Name 332 Address 14 ONA Zip The name of the claim is 4. The date of the location is ... 5. The claim is 1500 feet long and 600 feet wide. The distance from the Location monument 6. to each end of the claim is 20 feet in a Morthwest direction and 1480 feet in a Southeast direction. 7. The general course of the claim is from the \_\_\_\_\_\_ N W \_\_\_\_\_ to the \_\_\_\_\