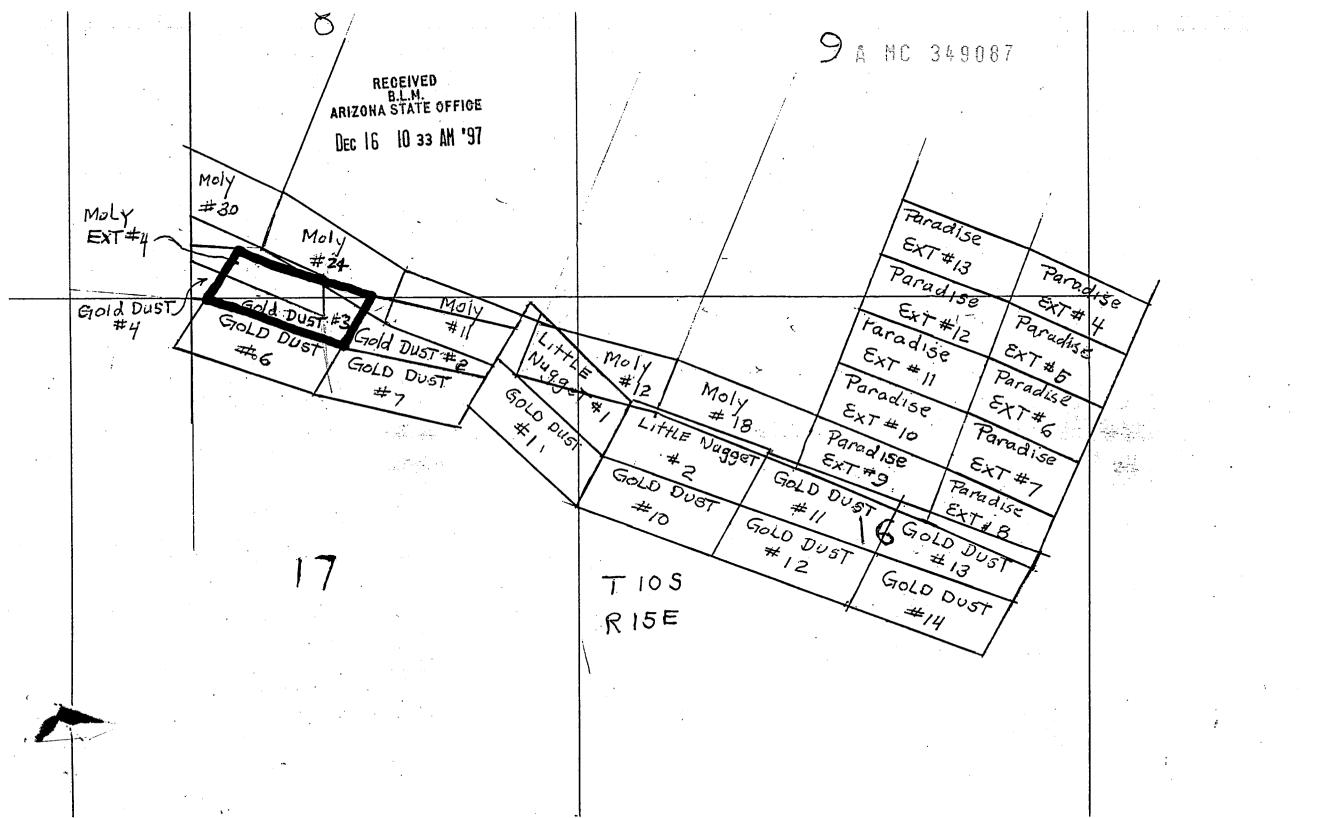

|
| Date Mor. 24, 1997 Adue Mellee<br>Signature                                                                                                                                                                                                                                                                                                                                                                                                                                                                                                                                                                                                                                                                        |               |                                                    |                     |

r



After recording return to: John C. Lacy DeConcipi McDonald Yetwin & Lacy, P.C. 2525 East Broadway Blvd., Suite 200 Túcson, Arizona 85716-5300

**GOLD DUST #4** Lode Mining Claim

**NOTICE OF LOCATION** (Lode)

10.00

2 FEE NO: 1997-Ø42112

DATE: 12/08/97

FEE :

PAGES:

OFFICIAL RECORDS OF PINAL COUNTY RECORDER KATHLEEN C. FELIX

. TIME: 14Ø7

**David McGee** P.O. Box 332, Oracle, Arizona 85623 Owner

NOTICE IS HEREBY GIVEN that the above lode mining claim was located on November  $\underline{14}$ , 1997, by David McGee, the owner thereof, under the provisions of Sections 22 and 23 of Title 30 of the United States Code.

This claim is approximately 425 feet (see map) in length along the vein or deposit of mineral-bearing rock in place and 300 feet in width on each side of the middle of t