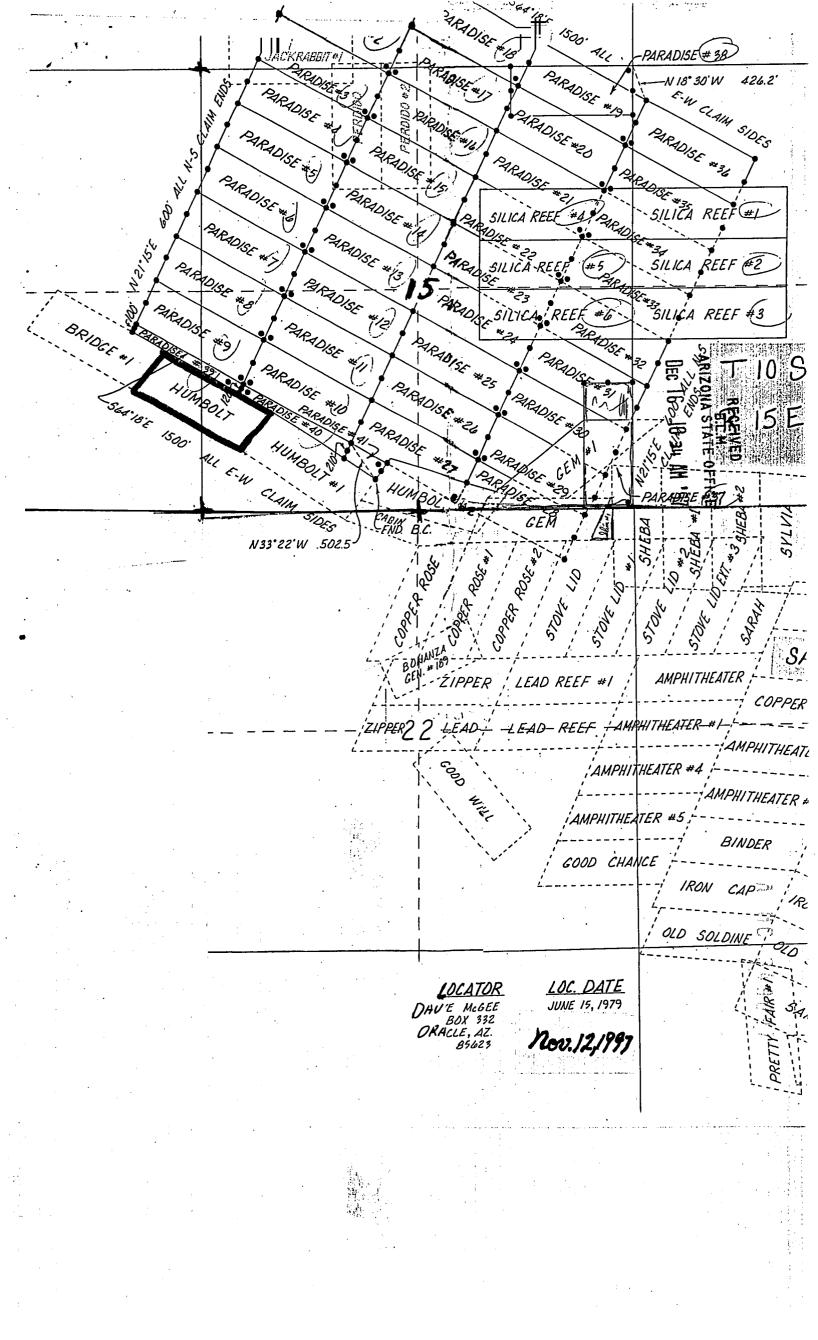

3687 feet</u></li> </ul>                      | <u>SE</u> to the <u>NW</u> .<br><u>16</u> , Township <u>105</u> , Range <u>15E</u><br>District, <u>PINA</u> County, Arizona.<br>In name was <u>HUMBOLT</u><br>recorded in Docket <u>1044</u> , Book <u>529</u> ,<br><u>PINA</u> County, Arizona.<br>a natural object or permanent monument is <u>County</u> Arizona.<br><u>County</u> Arizona.<br><u>A natural object or permanent monument is <u>County</u> Arizona.<br/><u>County Arizona</u><br/><u>County Arizona</u>.<br/><u>County Arizona</u><br/><u>County Arizona</u>.<br/><u>County Arizona</u>.<br/><u>A natural object or permanent monument is <u>County Arizona</u>.<br/><u>County Arizona</u>.<br/><u>A natural object or permanent monument is <u>County Arizona</u>.<br/><u>County Arizona</u></u></u></u> |



| County               | E OF ARIZONA,<br>of}<br>ket No                                                                                                                                                                                                                                             | ss. I hereby certify that th                                                                                                                                                                                                                                                                                                                                                                 | PINAL CO