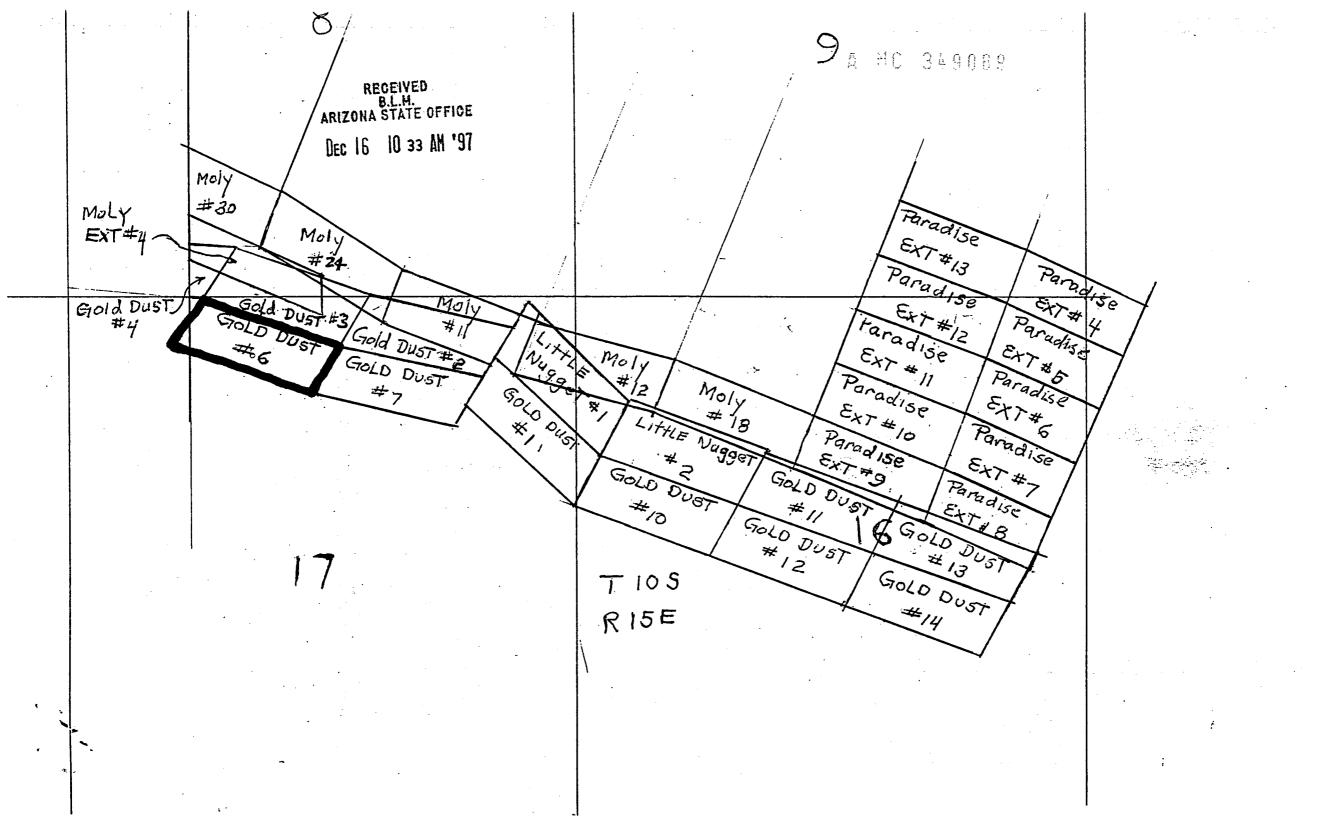

NE 14            |               |
| of Section 17, T                                                                     |                  |                                |                           |               |
|                                                                                      |                  |                                |                           |               |
| <b>.</b>                                                                             |                  | $\bigcap$                      | 4                         |               |
| Date May, 24, 1997                                                                   |                  | Lave Mex                       | lla                       |               |

• •

.

4--

Signature



| County of)