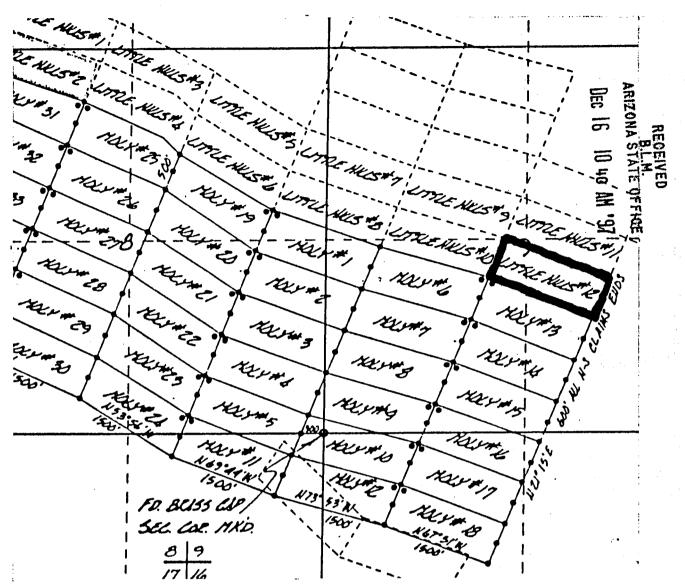

frac{15}{5}$<br>$\frac{15}{5}$<br>$\frac{15}{5}$<br>$\frac{15}{5}$<br>$\frac{15}{5}$<br>$\frac{15}{5}$<br>$\frac{15}{5}$<br>$\frac{15}{5}$<br>$\frac{15}{5}$<br>$\frac{15}{5}$<br>$\frac{15}{5}$<br>$\frac{15}{5}$<br>$\frac{15}{5}$<br>$\frac{15}{5}$<br>$\frac{15}{5}$<br>$\frac{15}{5}$<br>$\frac{15}{5}$<br>$\frac{15}{5}$<br>$\frac{15}{5}$<br>$\frac{15}{5}$<br>$\frac{15}{5}$<br>$\frac{15}{5}$<br>$\frac{15}{5}$<br>$\frac{15}{5}$<br>$\frac{15}{5}$<br>$\frac{15}{5}$<br>$\frac{15}{5}$<br>$\frac{15}{5}$<br>$\frac{15}{5}$<br>$\frac{15}{5}$<br>$\frac{15}{5}$<br>$\frac{15}{5}$<br>$\frac{15}{5}$<br>$\frac{15}{5}$<br>$\frac{15}{5}$<br>$\frac{15}{5}$<br>$\frac{15}{5}$<br>$\frac{15}{5}$<br>$\frac{15}{5}$<br>$\frac{15}{5}$<br>$\frac{15}{5}$<br>$\frac{15}{5}$<br>$\frac{15}{5}$<br>15 |

Signature

CLAIM MAP



1. The above map depicts the LITTLE HIII # IZ mining claim, which is located in Section (s) \_\_\_\_\_\_ Township 10 South, Range 15 East, Gila and Salt River Meridian, Pinal County, Arizona.

<u>....</u>

 $\sim$ 

\_\_\_\_\_ \_\_\_\_\_

 $(\Box)$ 

.....

2. The type of corner and location monuments used are as follows: 4-foot PVC pipe, 1-1/2 inch in diameter or 2 inch in diameter or 4 x 4 post.

| STATE OF ARIZONA, County of}                                                                                                                                                                                                                                                          | ss. I hereby certify that the