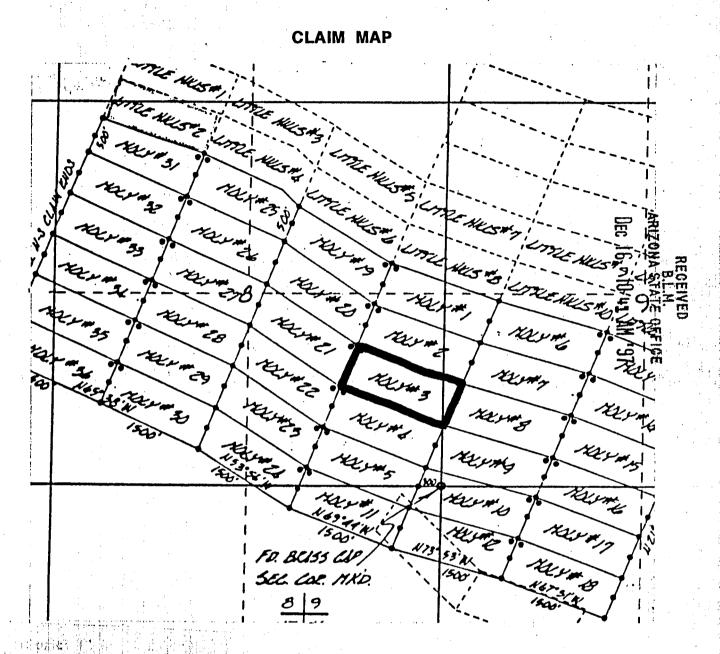

ns of the                   | SELY of Sec                      |
| <u>8 and the</u>                      | SWHY of Sec 9 T                 | 105 R15E                         |                                  |
|                                       |                                 |                                  |                                  |
| no 74                                 | 1697                            |                                  | Λ                                |
| Date                                  | [7] [                           | Have Me                          | Her                              |
|                                       |                                 | Signatu                          | ne -                             |

6-



The above map depicts the <u>Moly#3</u> mining claim, which is located in Section (s) <u>899</u> Township 10 South, Range 15 East, Gila and Salt River Meridian, Pinal County, Arizona.
 The type of corner and location monuments used are as follows: 4-foot PVC pipe,

1-1/2 inch in diameter or 2 inch in diameter or  $4 \times 4$  post.

|                                             |                                                 |                                                        | . )                                  |
|---------------------------------------------|-------------------------------------------------|--------------------------------------------------------|--------------------------------------|
| STATE OF ARIZONA, } County of} In Docket No | ss, Page